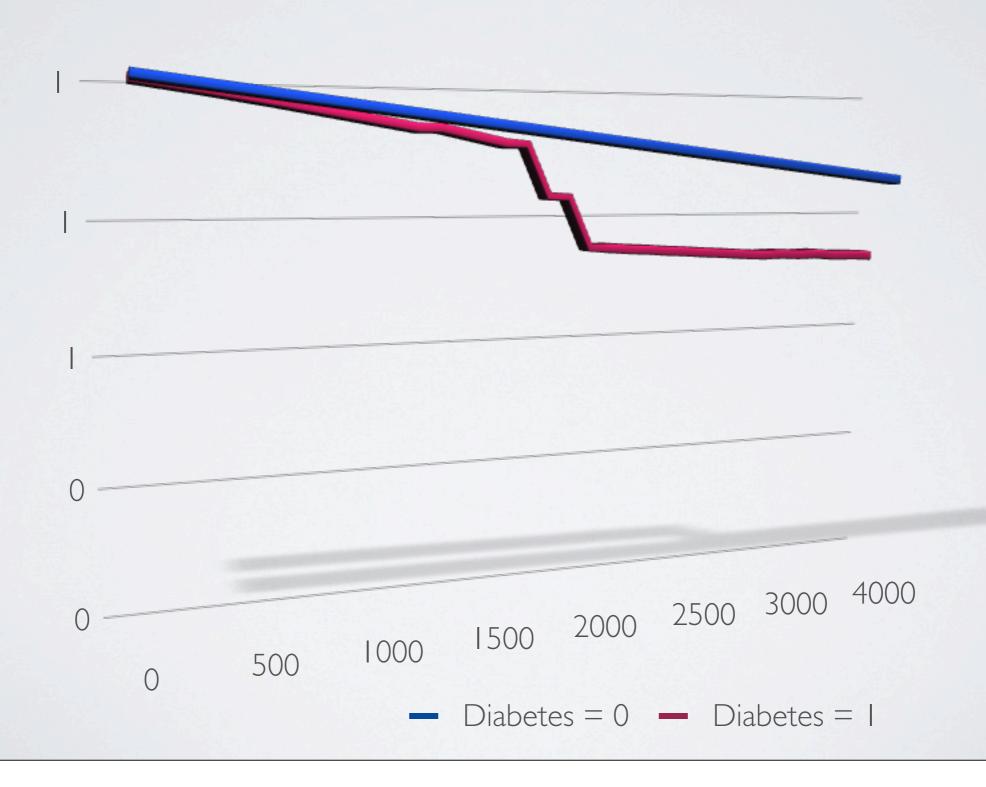

|            |            |       |
| 3/28/84  |         |     |      | 90   |      |    |    |     | 90  |     |      |      |     |    | 73  |      |       |       |       |    | -  | -   | 80 |          |          |            |            |       |

# CLASSIFICATION: HARD EVENTS

Divide patients into:
 those who had an event vs. those who did not





# CLASSIFICATION: HARD EVENTS

- Interventions in most severe cases change patient characteristics
- Hard event classification became meaningless
- A MACE study (Major Adverse Cardiac Events)
- Better results, still not sufficient

#### SURVIVAL ANALYSES

- Type of problems:
  - Study over a period of time
  - · In the course of study and event either happens or not
  - · Not just about if, but also when

### KAPLAN-MEIER ESTIMATOR



### COX REGRESSION

- Proportional Hazards assumption
- · Omits the underlying hazard function
- Gives only a Hazard Ratio
- Relatively Simple, and often sufficient
- Easy to add time varying predictors and covarities