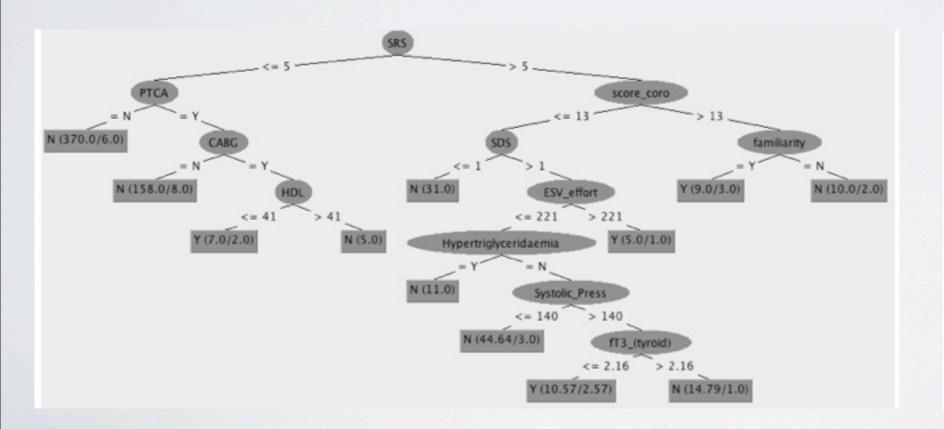

# CLASSIFICATION: HARD EVENTS

Divide patients into:
 those who had an event vs. those who did not

# CLASSIFICATION: HARD EVENTS

- Interventions in most severe cases change patient characteristics
- Hard event classification became meaningless
- A MACE study (Major Adverse Cardiac Events)
- Better results, still not sufficient