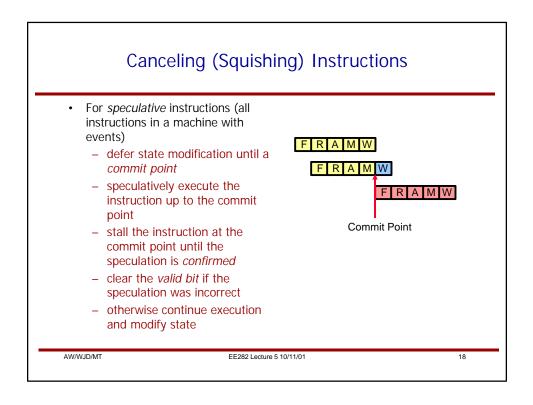

|            | -  | -        | -        | -        |                                                                                   |         | _        | -        |    |    |
|------------|----|----------|----------|----------|-----------------------------------------------------------------------------------|---------|----------|----------|----|----|
| Instr      | 1  | 2        | 3        | 4        | 5                                                                                 | 6       | 7        | 8        | 9  | 10 |
|            | F1 | F2<br>F1 | R        | A        | M1                                                                                | M2      | M3       | W        | W  |    |
| i+1<br>I+2 |    | ГІ       | F2<br>F1 | R<br>F2  | A                                                                                 | M1<br>A | M2<br>M1 | M3<br>M2 | M3 | W  |
| i+2        |    |          | FI       | г∠<br>F1 | F2                                                                                | R       | A        | M1       | M2 | M3 |
| i+4        |    |          |          | 11       | F1                                                                                | F2      | R        | A        | M1 | M2 |
| i+5        |    |          |          |          |                                                                                   | F1      | F2       | R        | A  | M1 |
| i+6        |    |          |          |          |                                                                                   |         | F1       | F2       | R  | A  |
| i+7        |    |          |          |          |                                                                                   |         |          | F1       | F2 | R  |
|            |    | Fr       | om sta   |          | <i>Ihat are the forwarding paths?</i><br>To stage To which subsequent instruction |         |          |          |    |    |
|            |    |          |          |          |                                                                                   |         |          |          |    |    |