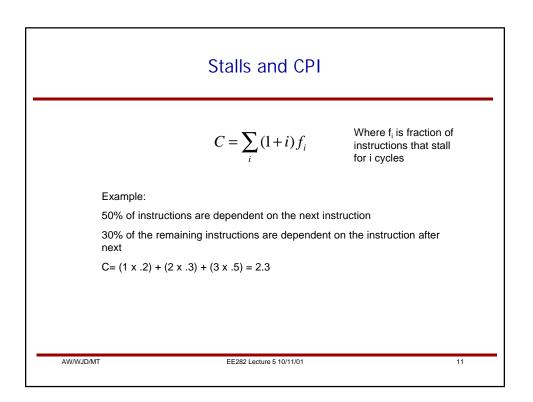

|            | -  | -        | -        | -        |                                                                                   |         | _        | -        |    |    |
|------------|----|----------|----------|----------|-----------------------------------------------------------------------------------|---------|----------|----------|----|----|
| Instr      | 1  | 2        | 3        | 4        | 5                                                                                 | 6       | 7        | 8        | 9  | 10 |
|            | F1 | F2<br>F1 | R        | A        | M1                                                                                | M2      | M3       | W        | W  |    |
| i+1<br>I+2 |    | ГІ       | F2<br>F1 | R<br>F2