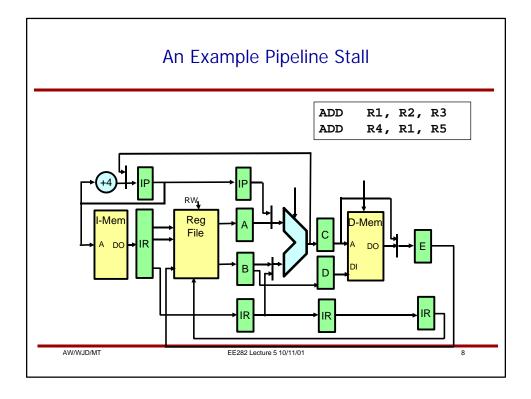

|            | -  | -        | -        | -        |                                                                                   |         | _        | -        |    |    |
|------------|----|----------|----------|----------|-----------------------------------------------------------------------------------|---------|----------|----------|----|----|
| Instr      | 1  | 2        | 3        | 4        | 5                                                                                 | 6       | 7        | 8        | 9  | 10 |
|            | F1 | F2<br>F1 | R        | A        | M1                                                                                | M2      | M3       | W        | W  |    |
| i+1<br>I+2 |    | ГІ       | F2<br>F1 | R<