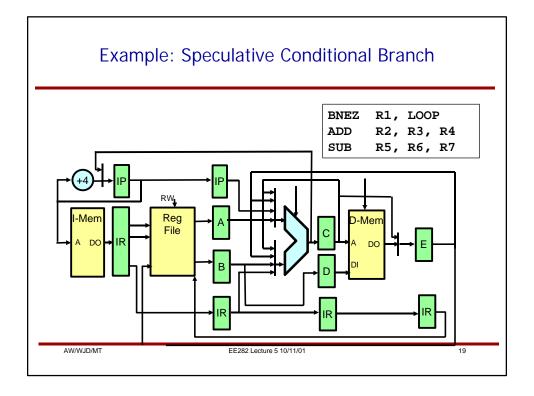

|            | -  | -        | -        | -        |                                                                                   |         | _        | -        |    |    |
|------------|----|----------|----------|----------|-----------------------------------------------------------------------------------|---------|----------|----------|----|----|
| Instr      | 1  | 2        | 3        | 4        | 5                                                                                 | 6       | 7        | 8        | 9  | 10 |
|            | F1 | F2<br>F1 | R        | A        | M1                                                                                | M2      | M3       | W        | W  |    |
| i+1<br>I+2 |    | ГІ       | F2<br>F1 | R<br>F2  | A                                                                                 | M1<br>A | M2<br>M1 | M3<br>M2 | M3 | W  |
| i+2        |    |          | FI       | г∠<br>F1 | F2                                                                                | R       | A        | M1       | M2 | M3 |
| i+4        |    |          |          | 11       | F1                                                                                | F2      | R        | A        | M1 | M2 |
| i+5        |    |          |          |          |                                                                                   | F1      | F2       | R        | A  | M1 |
| i+6        |    |          |          |          |                                                                                   |         | F1       | F2       | R  | A  |
| i+7        |    |          |          |          |                                                                                   |         |          | F1       | F2 | R  |
|            |    | Fr       | om sta   |          | <i>Ihat are the forwarding paths?</i><br>To stage To which subsequent instruction |         |          |          |    |    |
|            |    |          |          |          |                                                                                   |         |          |          |    |    |