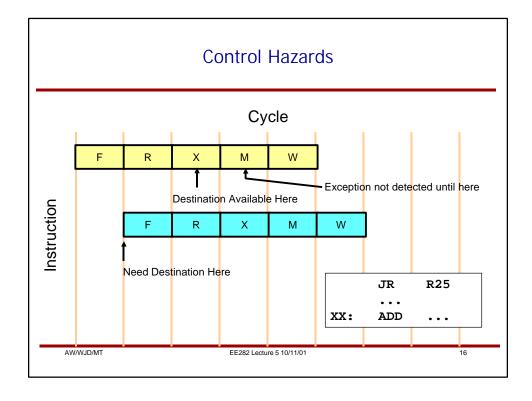

|            | -  | -        | -        | -        |                                                                                   |         | _        | -        |    |    |
|------------|----|----------|----------|----------|-----------------------------------------------------------------------------------|---------|----------|----------|----|----|
| Instr      | 1  | 2        | 3        | 4        | 5                                                                                 | 6       | 7        | 8        | 9  | 10 |
|            | F1 | F2<br>F1 | R        | A        | M1                                                                                | M2      | M3       | W        | W  |    |
| i+1<br>I+2 |    | ГІ       | F2<br>F1 | R<br>F2  | A