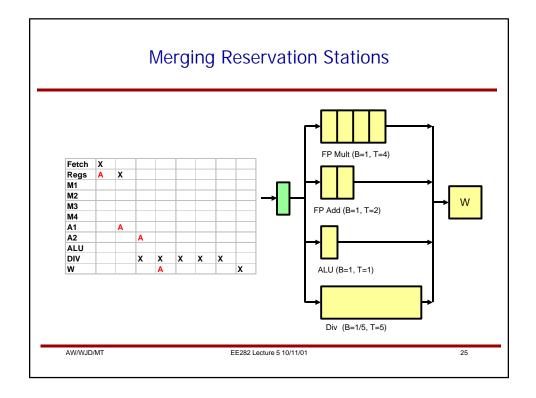

|            | -  | -        | -        | -        |                                                                                   |         | _        | -        |    |    |
|------------|----|----------|----------|----------|-----------------------------------------------------------------------------------|---------|----------|----------|----|----|
| Instr      | 1  | 2        | 3        | 4        | 5                                                                                 | 6       | 7        | 8        | 9  | 10 |
|            | F1 | F2<br>F1 | R        | A        | M1                                                                                | M2      | M3       | W        | W  |    |
| i+1<br>I+2 |    | ГІ       | F2<br>F1 | R<br>F2  | A