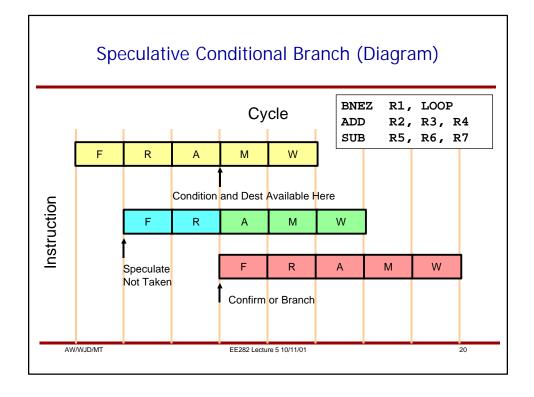

|            | -  | -        | -        | -        |                                                                                   |         | _        | -        |    |    |
|------------|----|----------|----------|----------|-----------------------------------------------------------------------------------|---------|----------|----------|----|----|
| Instr      | 1  | 2        | 3        | 4        | 5                                                                                 | 6       | 7        | 8        | 9  | 10 |
|            | F1 | F2<br>F1 | R        | A        | M1                                                                                | M2      | M3       | W        | W  |    |
| i+1<br>I+2 |    | ГІ       | F2<br>F1 | R<br>F2  | A                                                                                 | M1<br>A | M2<br>M1 | M3<br>M2 | M3 | W  |
| i+2        |    |          | FI       | г∠<br>F1 | F2                                                                                | R       | A        | M1       | M2 | M3 |
| i+4        |    |          |          | 11       | F1                                                                                | F2      | R        | A        | M1 | M2 |
| i+5        |    |          |          |          |                                                                                   | F1      | F2       | R        | A  | M1 |
| i+6        |    |          |          |          |                                                                                   |         | F1       | F2       | R  | A  |
| i+7        |    |          |          |          |                                                                                   |         |          | F1       | F2 | R  |
|            |    | Fr       | om sta   |          | <i>Ihat are the forwarding paths?</i><br>To stage To which subsequent instruction |         |          |          |    |    |
|            |    |          |          |          |                                                                                   |         |          |          |    |    |