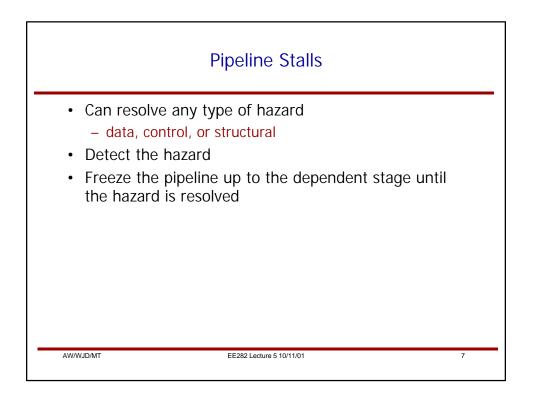

|            | -  | -        | -        | -        |                                                                                   |         | _        | -        |    |    |
|------------|----|----------|----------|----------|-----------------------------------------------------------------------------------|---------|----------|----------|----|----|
| Instr      | 1  | 2        | 3        | 4        | 5                                                                                 | 6       | 7        | 8        | 9  | 10 |
|            | F1 | F2<br>F1 | R        | A        | M1                                                                                | M2      | M3       | W        | W  |    |
| i+1<br>I+2 |    | ГІ       | F2<br>F1 |