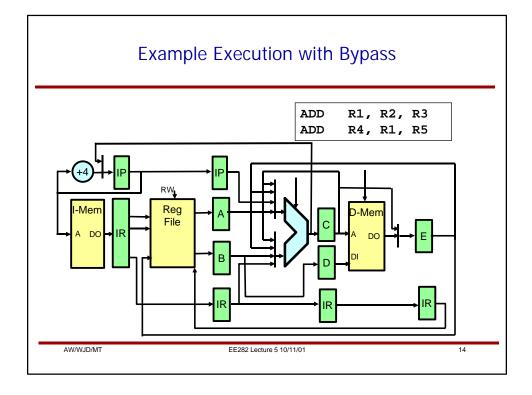

|            | -  | -        | -        | -        |                                                                                   |         | _        | -        |    |    |
|------------|----|----------|----------|----------|-----------------------------------------------------------------------------------|---------|----------|----------|----|----|
| Instr      | 1  | 2        | 3        | 4        | 5                                                                                 | 6       | 7        | 8        | 9  | 10 |
|            | F1 | F2<br>F1 | R        | A        | M1                                                                                | M2      | M3       | W        | W  |    |
| i+1<br>I+2 |    | ГІ       | F2<br>F1 | R<br>F2  | A