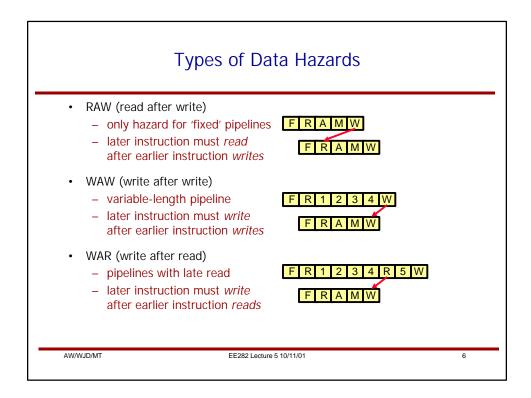

|            | -  | -        | -        | -        |                                                                                   |         | _        | -        |    |    |
|------------|----|----------|----------|----------|-----------------------------------------------------------------------------------|---------|----------|----------|----|----|
| Instr      | 1  | 2        | 3        | 4        | 5                                                                                 | 6       | 7        | 8        | 9  | 10 |
|            | F1 | F2<br>F1 | R        | A        | M1                                                                                | M2      | M3       | W        | W  |    |
| i+1<br>I+2 |    | ГІ       | F2<br>F1 | R<br>F2  | A                                                                                 | M1<br>A | M2<br>M1 | M3<br>M2 | M3 | W  |
| i+2        |    |          | FI       | г∠<br>F1 | F2                                                                                | R       | A        | M1       | M2 | M3 |
| i+4        |    |          |          | 11       | F1                                                                                | F2      | R        | A        | M1 | M2 |
| i+5        |    |          |          |          |                                                                                   | F1      | F2       | R        | A  | M1 |
| i+6        |    |          |          |          |                                                                                   |         | F1       | F2       | R  | A  |
| i+7        |    |          |          |          |                                                                                   |         |          | F1       | F2 | R  |
|            |    | Fr       | om sta   |          | <i>Ihat are the forwarding paths?</i><br>To stage To which subsequent instruction |         |          |          |    |    |
|            |    |          |          |          |                                                                                   |         |          |          |    |    |