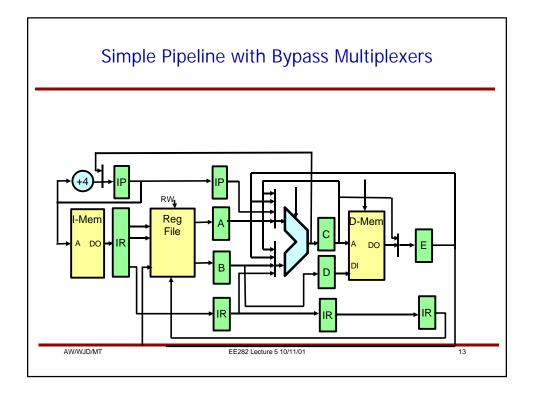

|            | -  | -        | -        | -        |                                                                                   |         | _        | -        |    |    |
|------------|----|----------|----------|----------|-----------------------------------------------------------------------------------|---------|----------|----------|----|----|
| Instr      | 1  | 2        | 3        | 4        | 5                                                                                 | 6       | 7        | 8        | 9  | 10 |
|            | F1 | F2<br>F1 | R        | A        | M1                                                                                | M2      | M3       | W        | W  |    |
| i+1<br>I+2 |    | ГІ       | F2<br>F1 | R<br>F2  | A