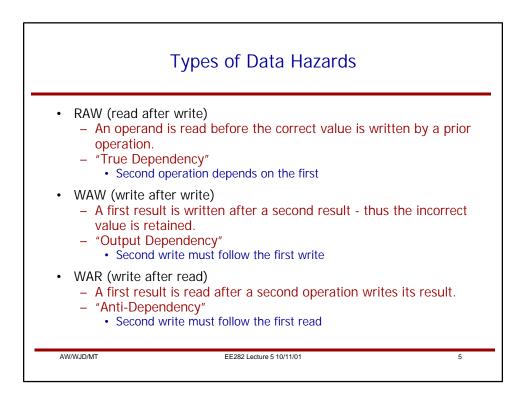

|            | -  | -        | -        | -        |                                                                                   |         | _        | -        |    |    |
|------------|----|----------|----------|----------|-----------------------------------------------------------------------------------|---------|----------|----------|----|----|
| Instr      | 1  | 2        | 3        | 4        | 5                                                                                 | 6       | 7        | 8        | 9  | 10 |
|            | F1 | F2<br>F1 | R        | A        | M1                                                                                | M2      | M3       | W        | W  |    |
| i+1<br>I+2 |    | ГІ       | F2<br>F1 | R<br>F2  | A                                                                                 | M1<br>A | M2<br>M1 | M3<br>M2 | M3 | W  |
| i+2        |    |          | FI       | г∠<br>F1 | F2                                                                                | R       | A        | M1       | M2 | M3 |
| i+4        |    |          |          | 11       | F1                                                                                | F2      | R        | A        | M1 | M2 |
| i+5        |    |          |          |          |                                                                                   | F1      | F2       | R        | A  | M1 |
| i+6        |    |          |          |          |                                                                                   |         | F1       | F2       | R  | A  |
| i+7        |    |          |          |          |                                                                                   |         |          | F1       | F2 | R  |
|            |    | Fr       | om sta   |          | <i>Ihat are the forwarding paths?</i><br>To stage To which subsequent instruction |         |          |          |    |    |
|            |    |          |          |          |                                                                                   |         |          |          |    |    |