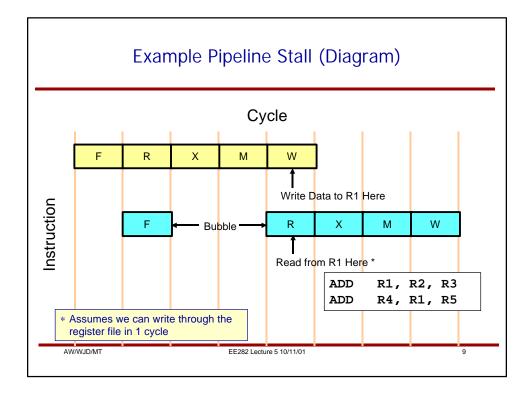

|            | -  | -        | -        | -        |                                                                                   |         | _        | -        |    |    |
|------------|----|----------|----------|----------|-----------------------------------------------------------------------------------|---------|----------|----------|----|----|
| Instr      | 1  | 2        | 3        | 4        | 5                                                                                 | 6       | 7        | 8        | 9  | 10 |
|            | F1 | F2<br>F1 | R        | A        | M1                                                                                | M2      | M3       | W        | W  |    |
| i+1<br>I+2 |    | ГІ       | F2<br>F1 | R<br