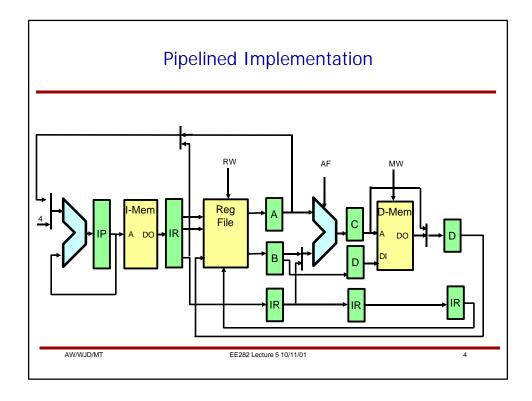

|            | -  | -        | -        | -        |                                                                                   |         | _        | -        |    |    |
|------------|----|----------|----------|----------|-----------------------------------------------------------------------------------|---------|----------|----------|----|----|
| Instr      | 1  | 2        | 3        | 4        | 5                                                                                 | 6       | 7        | 8        | 9  | 10 |
|            | F1 | F2<br>F1 | R        | A        | M1                                                                                | M2      | M3       | W        | W  |    |
| i+1<br>I+2 |    | ГІ       | F2<br>F1 | R<br>F2  | A                                                                                 | M1<br>A | M2<br>M1 | M3<br>M2 | M3 | W  |
| i+2        |    |          | FI       | г∠<br>F1 | F2                                                                                | R       | A        | M1       | M2 | M3 |
| i+4        |    |          |          | 11       | F1                                                                                | F2      | R        | A        | M1 | M2 |
| i+5        |    |          |          |          |                                                                                   | F1      | F2       | R        | A  | M1 |
| i+6        |    |          |          |          |                                                                                   |         | F1       | F2       | R  | A  |
| i+7        |    |          |          |          |                                                                                   |         |          | F1       | F2 | R  |
|            |    | Fr       | om sta   |          | <i>Ihat are the forwarding paths?</i><br>To stage To which subsequent instruction |         |          |          |    |    |
|            |    |          |          |          |                                                                                   |         |          |          |    |    |