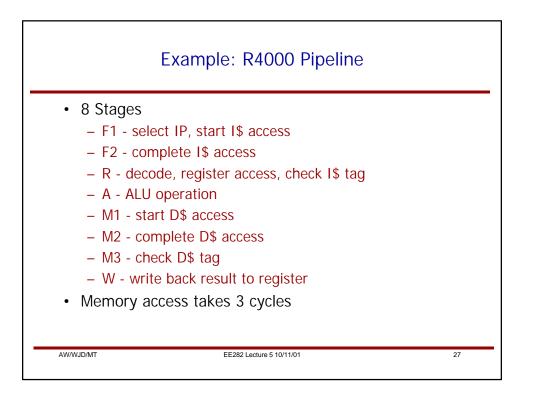

|            | -  | -        | -        | -        |                                                                                   |         | _        | -        |    |    |
|------------|----|----------|----------|----------|-----------------------------------------------------------------------------------|---------|----------|----------|----|----|
| Instr      | 1  | 2        | 3        | 4        | 5                                                                                 | 6       | 7        | 8        | 9  | 10 |
|            | F1 | F2<br>F1 | R        | A        | M1                                                                                | M2      | M3       | W        | W  |    |
| i+1<br>I+2 |    | ГІ       | F2<br>F1 | R<br>F2  | A                                                                                 | M1<br>A | M2<br>M1 | M3<br>M2 | M3 | W  |
| i+2        |    |          | FI       | г∠<br>F1 | F2                                                                                | R       | A        | M1       | M2 | M3 |
| i+4        |    |          |          | 11       | F1                                                                                | F2      | R        | A        | M1 | M2 |
| i+5        |    |          |          |          |                                                                                   | F1      | F2       | R        | A  | M1 |
| i+6        |    |          |          |          |                                                                                   |         | F1       | F2       | R  | A  |
| i+7        |    |          |          |          |                                                                                   |         |          | F1       | F2 | R  |
|            |    | Fr       | om sta   |          | <i>Ihat are the forwarding paths?</i><br>To stage To which subsequent instruction |         |          |          |    |    |
|            |    |          |          |          |                                                                                   |         |          |          |    |    |