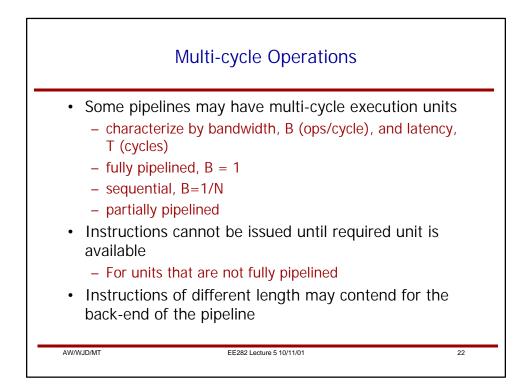

|            | -  | -        | -        | -        |                                                                                   |         | _        | -        |    |    |
|------------|----|----------|----------|----------|-----------------------------------------------------------------------------------|---------|----------|----------|----|----|
| Instr      | 1  | 2        | 3        | 4        | 5                                                                                 | 6       | 7        | 8        | 9  | 10 |
|            | F1 | F2<br>F1 | R        | A        | M1                                                                                | M2      | M3       | W        | W  |    |
| i+1<br>I+2 |    | ГІ       | F2<br>F1 | R<br>F2  | A