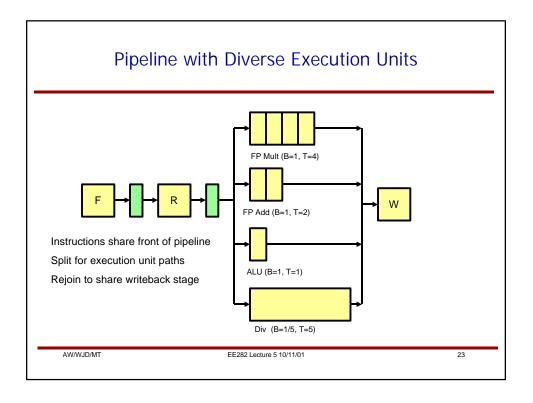

|            | -  | -        | -        | -        |                                                                                   |         | _        | -        |    |    |
|------------|----|----------|----------|----------|-----------------------------------------------------------------------------------|---------|----------|----------|----|----|
| Instr      | 1  | 2        | 3        | 4        | 5                                                                                 | 6       | 7        | 8        | 9  | 10 |
|            | F1 | F2<br>F1 | R        | A        | M1                                                                                | M2      | M3       | W        | W  |    |
| i+1<br>I+2 |    | ГІ       | F2<br>F1 | R<br>F2  | A