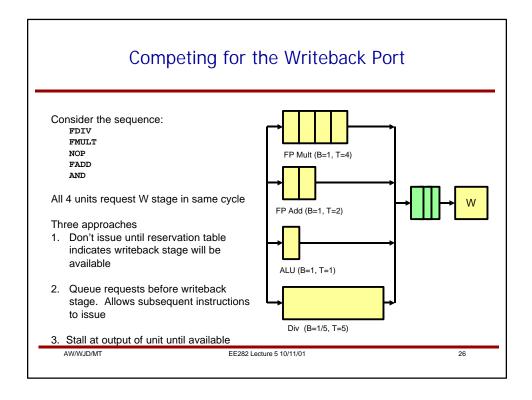

|            | -  | -        | -        | -        |                                                                                   |         | _        | -        |    |    |
|------------|----|----------|----------|----------|-----------------------------------------------------------------------------------|---------|----------|----------|----|----|
| Instr      | 1  | 2        | 3        | 4        | 5                                                                                 | 6       | 7        | 8        | 9  | 10 |
|            | F1 | F2<br>F1 | R        | A        | M1                                                                                | M2      | M3       | W        | W  |    |
| i+1<br>I+2 |    | ГІ       | F2<br>F1 | R<br>F2  | A