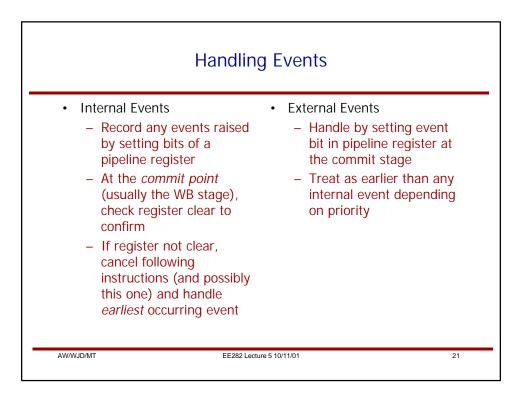

|            | -  | -        | -        | -        |                                                                                   |         | _        | -        |    |    |
|------------|----|----------|----------|----------|-----------------------------------------------------------------------------------|---------|----------|----------|----|----|
| Instr      | 1  | 2        | 3        | 4        | 5                                                                                 | 6       | 7        | 8        | 9  | 10 |
|            | F1 | F2<br>F1 | R        | A        | M1                                                                                | M2      | M3       | W        | W  |    |
| i+1<br>I+2 |    | ГІ       | F2<br>F1 | R<br>F2  | A