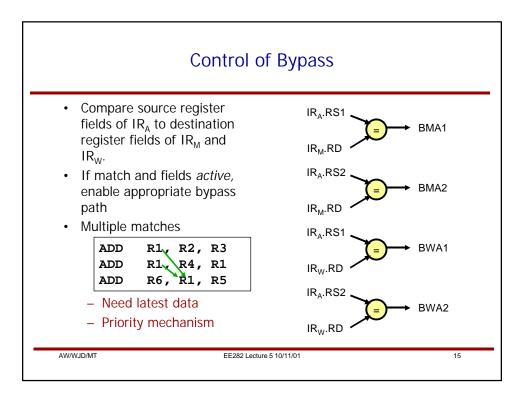

|            | -  | -        | -        | -        |                                                                                   |         | _        | -        |    |    |
|------------|----|----------|----------|----------|-----------------------------------------------------------------------------------|---------|----------|----------|----|----|
| Instr      | 1  | 2        | 3        | 4        | 5                                                                                 | 6       | 7        | 8        | 9  | 10 |
|            | F1 | F2<br>F1 | R        | A        | M1                                                                                | M2      | M3       | W        | W  |    |
| i+1<br>I+2 |    | ГІ       | F2<br>F1 | R<br>F2  | A