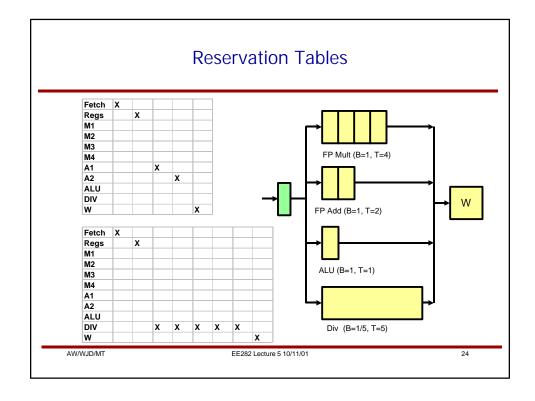

|            | -  | -        | -        | -        |                                                                                   |         | _        | -        |    |    |
|------------|----|----------|----------|----------|-----------------------------------------------------------------------------------|---------|----------|----------|----|----|
| Instr      | 1  | 2        | 3        | 4        | 5                                                                                 | 6       | 7        | 8        | 9  | 10 |
|            | F1 | F2<br>F1 | R        | A        | M1                                                                                | M2      | M3       | W        | W  |    |
| i+1<br>I+2 |    | ГІ       | F2<br>F1 | R<br>F2  | A