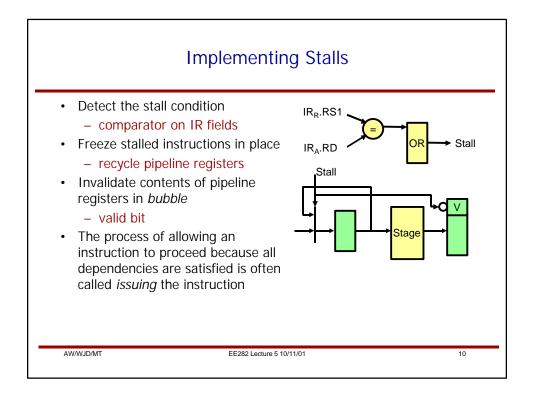

|            | -  | -        | -        | -        |                                                                                   |         | _        | -        |    |    |
|------------|----|----------|----------|----------|-----------------------------------------------------------------------------------|---------|----------|----------|----|----|
| Instr      | 1  | 2        | 3        | 4        | 5                                                                                 | 6       | 7        | 8        | 9  | 10 |
|            | F1 | F2<br>F1 | R        | A        | M1                                                                                | M2      | M3       | W        | W  |    |
| i+1<br>I+2 |    | ГІ       | F2<br>F1 | R<br>F