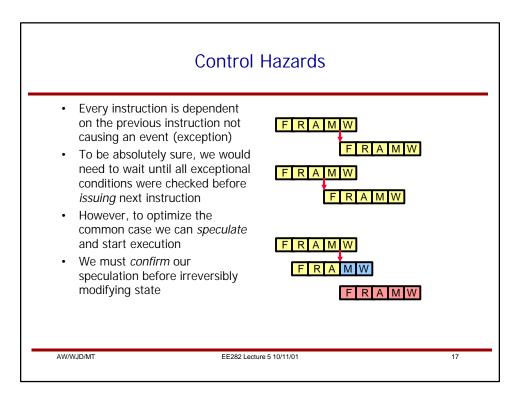

|            | -  | -        | -        | -        |                                                                                   |         | _        | -        |    |    |
|------------|----|----------|----------|----------|-----------------------------------------------------------------------------------|---------|----------|----------|----|----|
| Instr      | 1  | 2        | 3        | 4        | 5                                                                                 | 6       | 7        | 8        | 9  | 10 |
|            | F1 | F2<br>F1 | R        | A        | M1                                                                                | M2      | M3       | W        | W  |    |
| i+1<br>I+2 |    | ГІ       | F2<br>F1 | R<br>F2  | A                                                                                 | M1<br>A | M2<br>M1 | M3<br>M2 | M3 | W  |
| i+2        |    |          | FI       | г∠<br>F1 | F2                                                                                | R       | A        | M1       | M2 | M3 |
| i+4        |    |          |          | 11       | F1                                                                                | F2      | R        | A        | M1 | M2 |
| i+5        |    |          |          |          |                                                                                   | F1      | F2       | R        | A  | M1 |
| i+6        |    |          |          |          |                                                                                   |         | F1       | F2       | R  | A  |
| i+7        |    |          |          |          |                                                                                   |         |          | F1       | F2 | R  |
|            |    | Fr       | om sta   |          | <i>Ihat are the forwarding paths?</i><br>To stage To which subsequent instruction |         |          |          |    |    |
|            |    |          |          |          |                                                                                   |         |          |          |    |    |